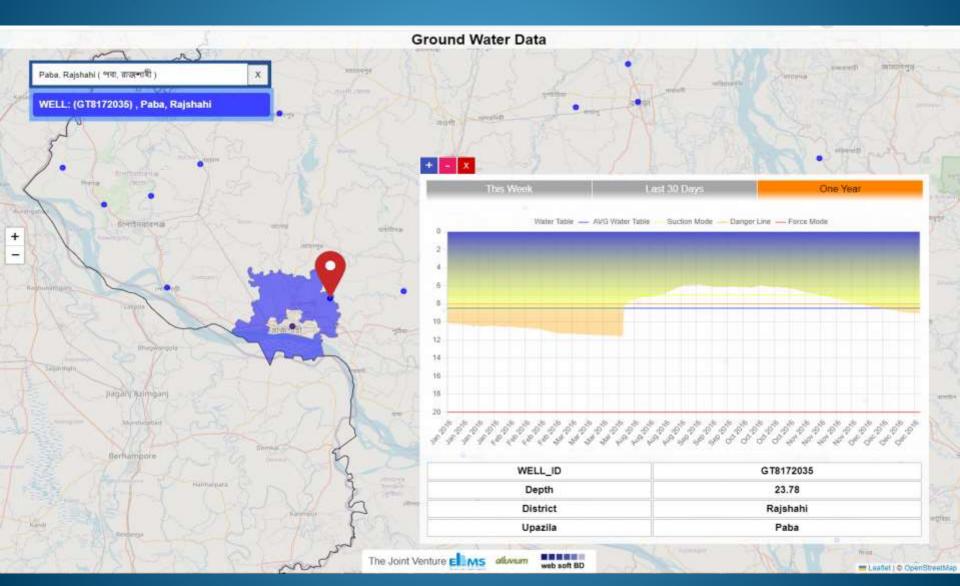

# Water Level Visualization & Prediction - for Bangladesh Water Development Board