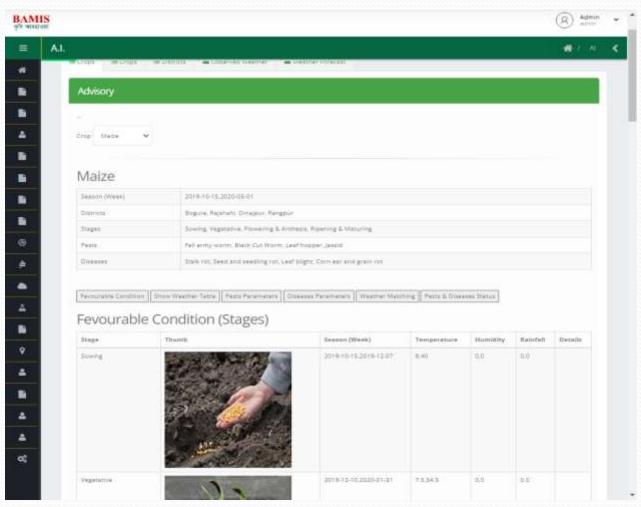

#### Rice Aman

- Stage:Grain Formation
- Apply irrigation.
- Maintain 2-5 cm land water level.
- Present weather condition is congenial for False smut infestation. Apply Fertilizer management.

#### Vegetable

- Powdery mildew disease can occur in cucumbers. For control, apply pesticides of the hexaconazole or mancozeb group.
- Eggplant may be attacked by tip and fruit borer under prevailing weather conditions. For control, cut and destroy the
  affected tip along with the insects. Insect reproduction is likely to be greatly reduced by using pheromone traps. Use
  spray of approval dose of insecticides, if necessary or recommended local organic insecticides may be used.
- Under the prevailing weather condition, there is a chance of aphid attack in beans and cabbage. Use the approved dose of Chloropyrix group of pesticides.
- Apply Irrigation.

#### Horticultural

- Farmers are advised to go for bagging of the banana bunches with muslin cloth or polyethylene before fruit set in order to protect the fruits from the attack of banana fruit and leaf scarring beetle.
- Guava may be attacked by caterpillars under the prevailing condition. For control, spray 05 grams of soap powder per liter of water.
- Coconut trees may be attacked by spiders under prevailing weather condition, all the young caconut of the affected tree should be cut down and burnt. Infected trees and nearby young trees should be sprayed with any spider repellent such as Omite 57 EC mixed in 1.5 ml of one liter of water.
- · Apply Irrigation.

#### Mustard

- Stage:Flowering
- · Advice for weedings in mustard fields.

#### Livestock

- · Give Vaccination based on age and physical condition of cattle.
- · Give dewormer if livestock are not given dewormed.
- · Keep sheds and floors clean.
- · If any disease symptoms appear, consult a veterinary doctor immediately for appropriate treatment.

#### Poultry

- If any disease symptoms appear, consult a veterinarian doctor immediately for proper treatment
- High power bulbs (100 watts or more) in the poultry shed for 1-2 hours after dusk will increase egg production and diseases will reduce.

#### Fishery

Contact the nearest upazila fisheries office if any fish disease occurs or if the desired growth is not achieved.