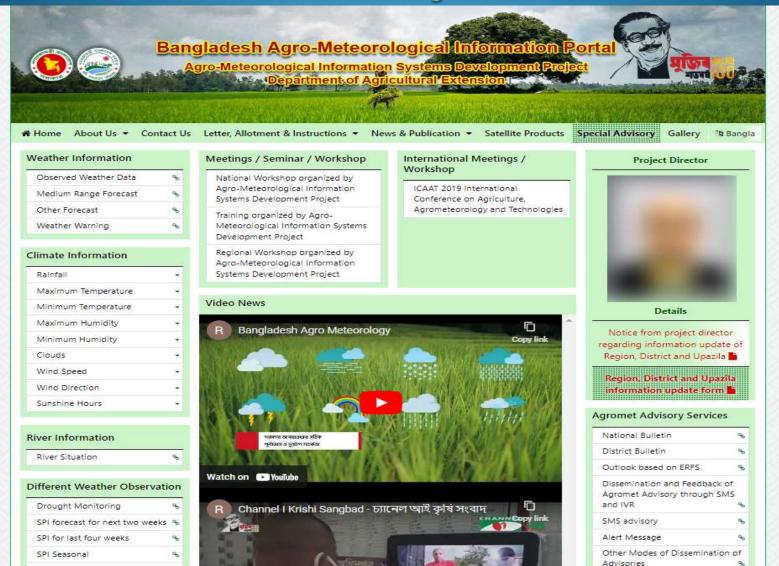

# Bangladesh Agro Meteorological Information Portal

# National Agro-Meteorology Web Portal in Bangladesh (www.bamis.gov.bd)