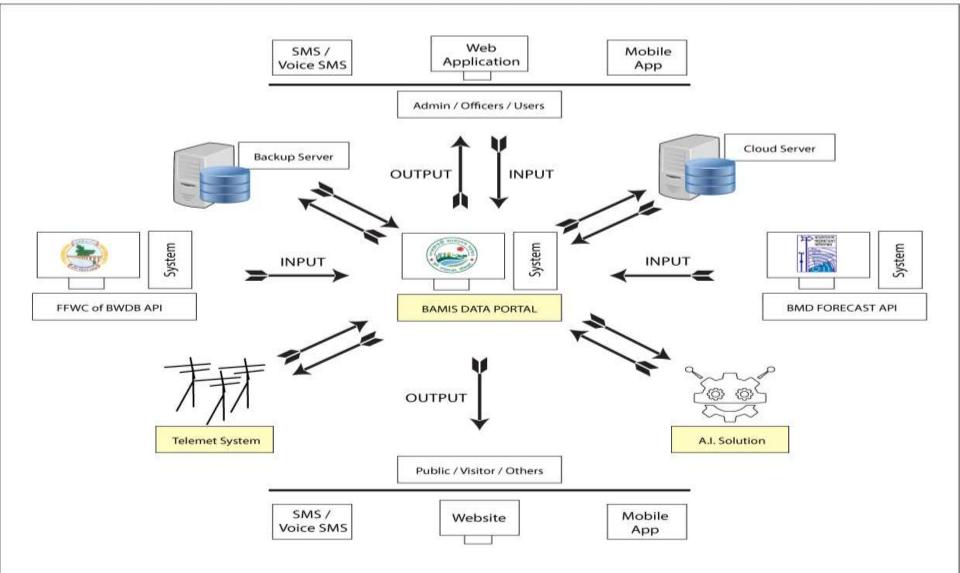

# Bangladesh Agro Meteorological Information Portal

# National Agro-Meteorology Web Portal in Bangladesh (www.bamis.gov.bd)