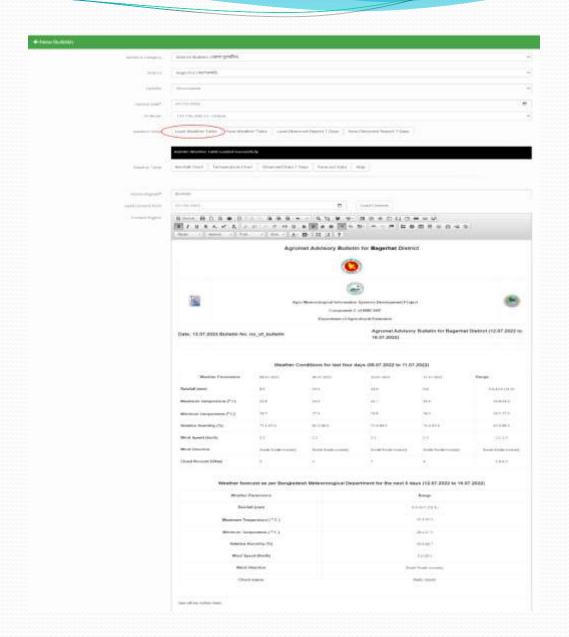

### WEB SOFT BD

A.I (Artificial Intelligence) & Automation Completed list:

- A.I (Artificial Intelligence) based Task & Application
- Collecting BMD observed data and store to BAMIS SERVER
- ☐ Generating of 64 District data based on 36 weather stations
- Generating 5 days WRF forecast for 64 Districts
- Collecting BMD authorized pdf of observed data and store then as csv data
- ☐ Collecting satellite images and store them in BAMIS SERVER
- Collecting FFWC data and showing them in BAMIS PORTAL
- □ Collecting and displaying BMD forecast, observed, nwp-model, warnings and other data in BAMIS PORTAL
- Automatically checking favorable weather conditions for crop
- ☐ Automatically checking favorable weather conditions for pests & disease
- Automatically generating weather table
- Automatically preparing District Bulletin documents
- Automatic bulletin generator