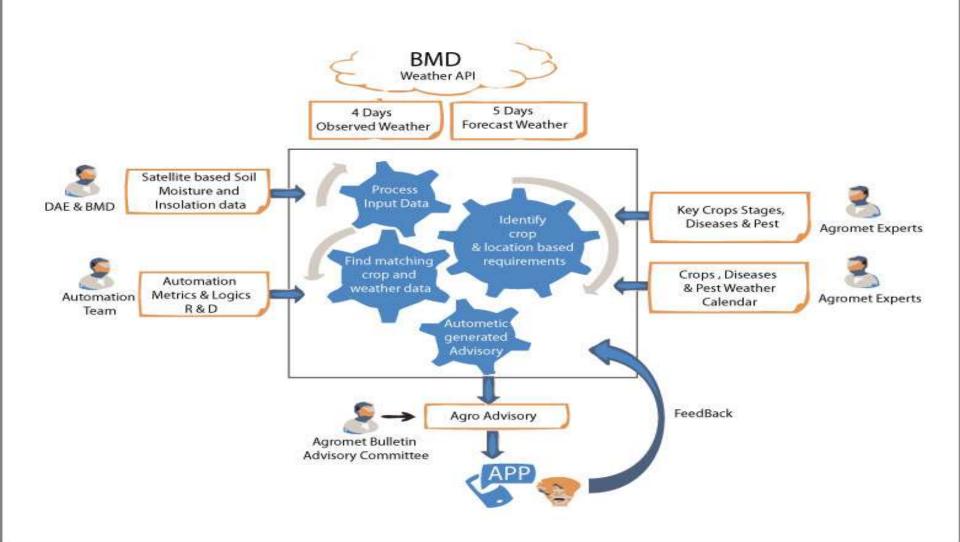

### **Automatic Ago-Met Advisory System**

# Artificial Intelligence (A.I.) Development for BAMIS

## **Automatic Agro-Met Advisory System**