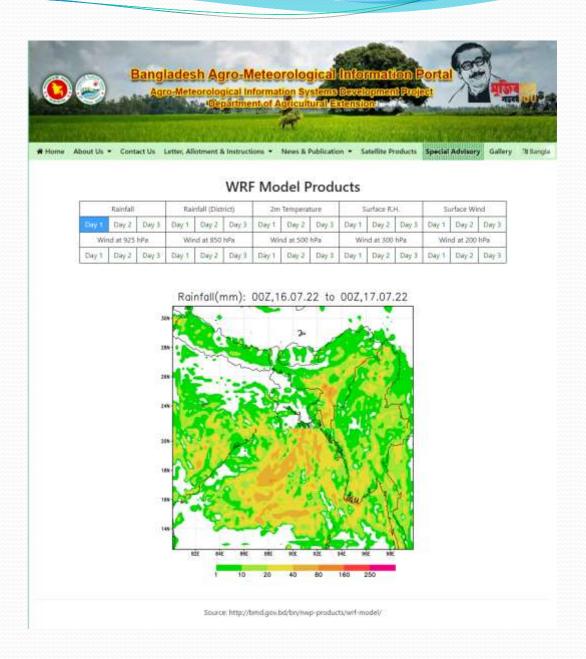

| 13.10 | 13.04 | 143.76 | 11.75  | 111        |

## Displaying BMD Data

Collecting and displaying BMD forecast, observed, nwp-model, warnings and other data in BAMIS PORTAL



#### Checking favorable weather conditions

Automatically checking favorable weather conditions for crop (*Under construction R&D*)



#### Checking pests & disease

Automatically checking favorable weather conditions for pests & disease (*Under construction R&D*)



## Generating weather table

Automatically generating weather table for bulletin



#### **Preparing Bulletin documents**

#### Automatically preparing District Bulletin documents



#### Bulletin generator

Automatic bulletin generator

(Under construction R&D)



### **Automation Completed list**

- ☐ AI based Task & Application
- Collecting BMD observed data and store to BAMIS SERVER
- Generating of 64 District data based on 36 weather stations
- Generating 5 days WRF forecast for 64 Districts
- Collecting BMD authorized