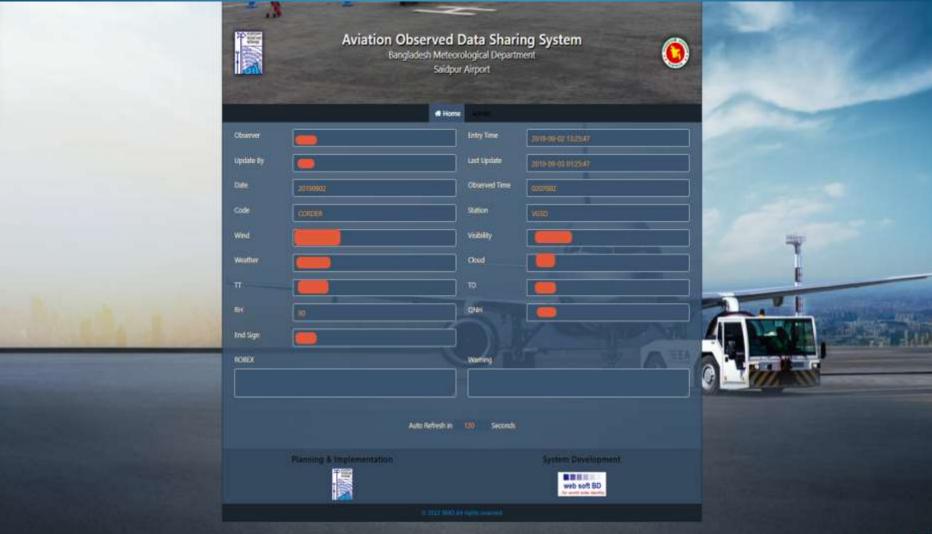

# **Aviation Software for Met-Data Transmission &**Communication

| Torona Service A |  |
|--------------------------------------------------------------------------------------------------------------------------------------------------------------------------------------------------------------------------------------------------------------------------------------------------------------------------------------------------------------------------------------------------------------------------------------------------------------------------------------------------------------------------------------------------------------------------------------------------------------------------------------------------------------------------------------------------------------------------------------------------------------------------------------------------------------------------------------------------------------------------------------------------------------------------------------------------------------------------------------------------------------------------------------------------------------------------------------------------------------------------------------------------------------------------------------------------------------------------------------------------------------------------------------------------------------------------------------------------------------------------------------------------------------------------------------------------------------------------------------------------------------------------------------------------------------------------------------------------------------------------------------------------------------------------------------------------------------------------------------------------------------------------------------------------------------------------------------------------------------------------------------------------------------------------------------------------------------------------------------------------------------------------------------------------------------------------------------------------------------------------------|--|
| Aviation Observed Data Sharing System                                                                                                                                                                                                                                                                                                                                                                                                                                                                                                                                                                                                                                                                                                                                                                                                                                                                                                                                                                                                                                                                                                                                                                                                                                                                                                                                                                                                                                                                                                                                                                                                                                                                                                                                                                                                                                                                                                                                                                                                                                                                                          |  |
| Saidpur Airport                                                                                                                                                                                                                                                                                                                                                                                                                                                                                                                                                                                                                                                                                                                                                                                                                                                                                                                                                                                                                                                                                                                                                                                                                                                                                                                                                                                                                                                                                                                                                                                                                                                                                                                                                                                                                                                                                                                                                                                                                                                                                                                |  |
| Username                                                                                                                                                                                                                                                                                                                                                                                                                                                                                                                                                                                                                                                                                                                                                                                                                                                                                                                                                                                                                                                                                                                                                                                                                                                                                                                                                                                                                                                                                                                                                                                                                                                                                                                                                                                                                                                                                                                                                                                                                                                                                                                       |  |
| Password                                                                                                                                                                                                                                                                                                                                                                                                                                                                                                                                                                                                                                                                                                                                                                                                                                                                                                                                                                                                                                                                                                                                                                                                                                                                                                                                                                                                                                                                                                                                                                                                                                                                                                                                                                                                                                                                                                                                                                                                                                                                                                                       |  |
| Sign In                                                                                                                                                                                                                                                                                                                                                                                                                                                                                                                                                                                                                                                                                                                                                                                                                                                                                                                                                                                                                                                                                                                                                                                                                                                                                                                                                                                                                                                                                                                                                                                                                                                                                                                                                                                                                                                                                                                                                                                                                                                                                                                        |  |
|                                                                                                                                                                                                                                                                                                                                                                                                                                                                                                                                                                                                                                                                                                                                                                                                                                                                                                                                                                                                                                                                                                                                                                                                                                                                                                                                                                                                                                                                                                                                                                                                                                                                                                                                                                                                                                                                                                                                                                                                                                                                                                                                |  |
|                                                                                                                                                                                                                                                                                                                                                                                                                                                                                                                                                                                                                                                                                                                                                                                                                                                                                                                                                                                                                                                                                                                                                                                                                                                                                                                                                                                                                                                                                                                                                                                                                                                                                                                                                                                                                                                                                                                                                                                                                                                                                                                                |  |

# **Aviation Software for Met-Data Transmission & Communication**

## Aviation-Observed-Data-Sharing-System Developed