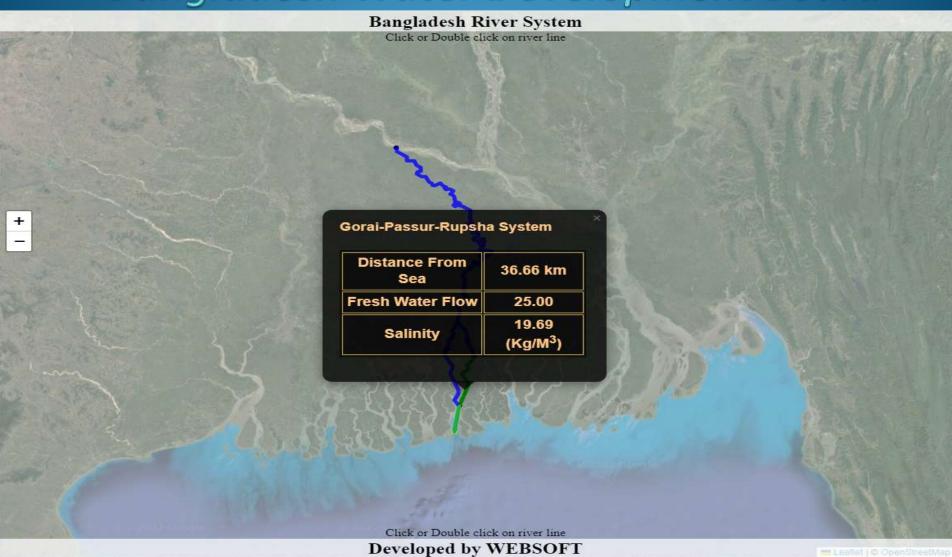

### **Salinity Erosion & Prediction Model**

# Salinity-model-Development for Bangladesh Water Development Board

# Water Level Visualization & Prediction - for Bangladesh Water Development Board