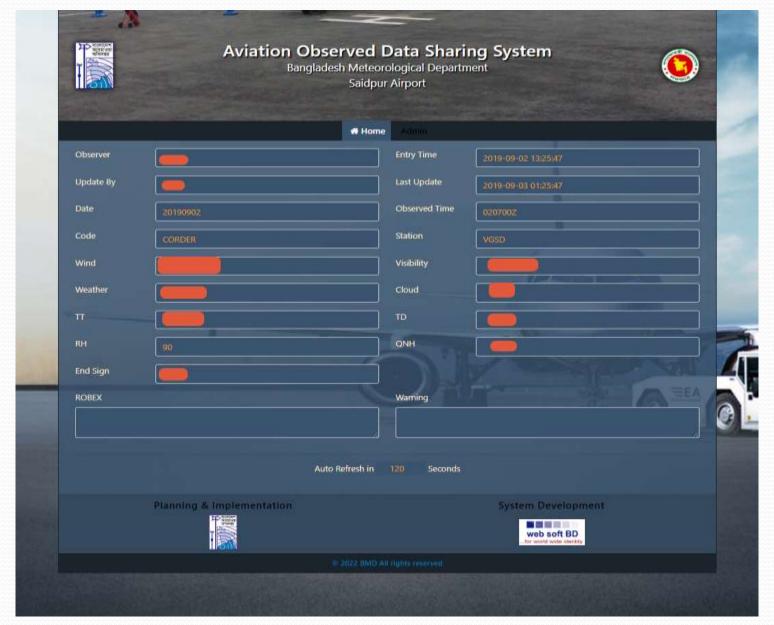

AMISDP, DAE, Dhaka, Bangladesh

| RECENTLY COMPLETED PROJECT                                                                                                                                                                                 |         |                                                                                   |  |  |
|------------------------------------------------------------------------------------------------------------------------------------------------------------------------------------------------------------|---------|-----------------------------------------------------------------------------------|--|--|
| BMD Project Provide Hosting & Maintains for the Web Portal www.BMD.gov.bd                                                                                                                                  | 2020-21 | Storm Warning Centre (SWC) Bangladesh<br>Meteorological Department (BMD)          |  |  |
| BMD Project Aviation Application Development" For "Syedpur Airport" www.BMD.gov.bd                                                                                                                         | 2019    | Bangladesh Meteorological Department (BMD)                                        |  |  |
| BMD Project  Meteorological Data Acquisition Sub System (MDASS) - Software Development &  Maintenance www.BMD.gov.bd                                                                                       | 2017    | Storm Warning Centre (SWC) Bangladesh<br>Meteorological Department (BMD)          |  |  |
| A2I Project Data Collecting & Processing, Decoding & Data Archive, Reporting & Analyzing; Current Weather Tab in Web Site, Mobile APP for android user & SMS Gateway for push notification. www.BMD.gov.bd | 2019    | Access 2 Information (A2I), Government of Bangladesh, IDB Vhaban, Agargaon, Dhaka |  |  |