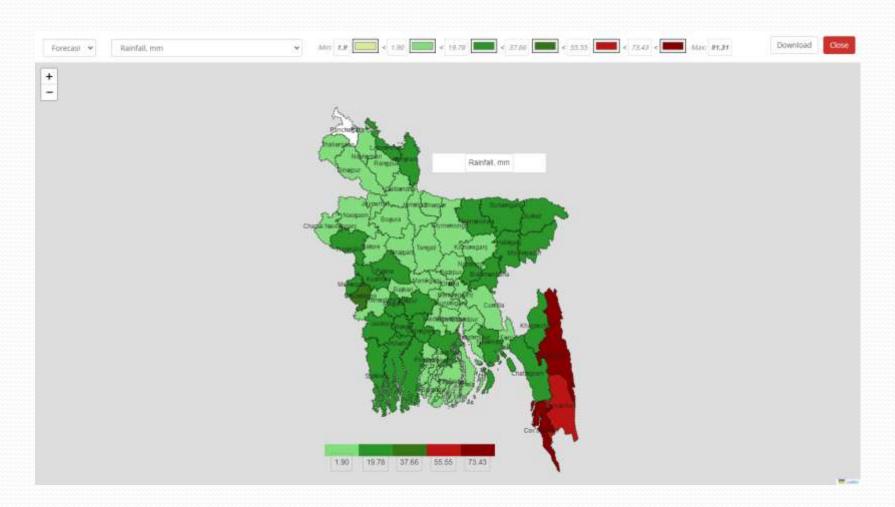

# Bangladesh Agro Meteorological Information Portal

# National Agro-Meteorology Web Portal in Bangladesh (www.bamis.gov.bd)