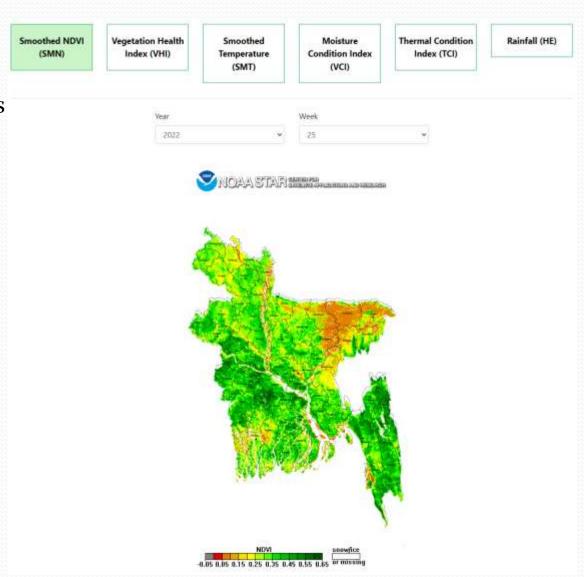

## Collecting satellite images

Collecting satellite images and store them in BAMIS SERVER