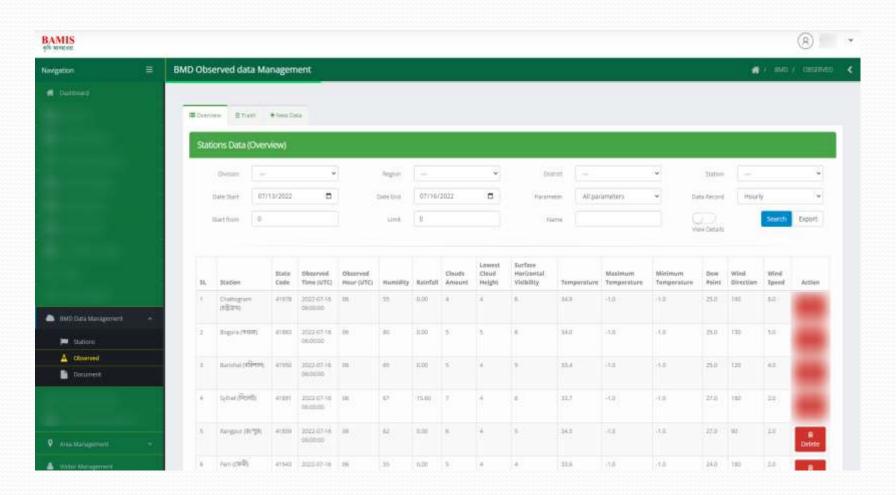

#### Collecting BMD observed data

Collecting BMD observed data and store to BAMIS SERVER

#### 64 District data

Generating of 64 District data based on 36 weather stations

#### 5 days WRF forecast

Generating 5 days WRF forecast for 64 Districts

#### Collecting pdf

#### Collecting BMD authorized pdf of observed data and store them as csv data

## Collecting satellite images

Collecting satellite images and store them in BAMIS SERVER

#### Collecting FFWC data

Collecting FFWC data and showing them in BAMIS PORTAL