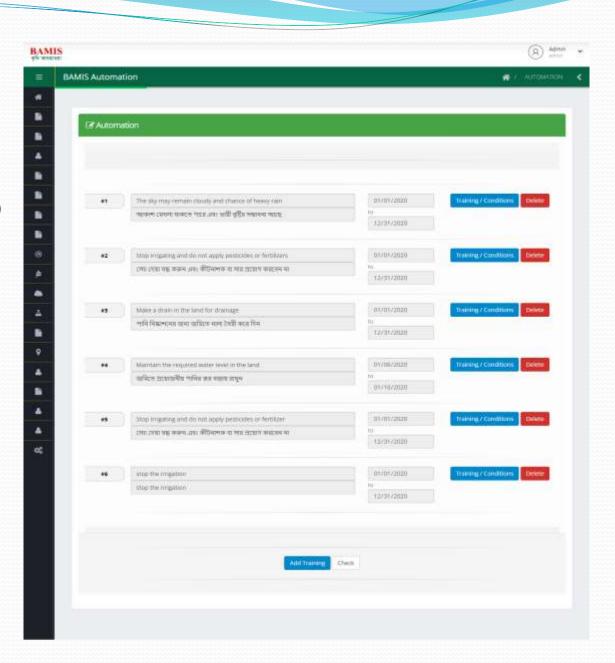

## Automation System Development of -Agro-Meteorological-Information

# Artificial Intelligence (AI) / Automation- Completed Project

### WEB SOFT BD

A.I (Artificial Intelligence) & Automation Completed list:

- A.I (Artificial Intelligence) based Task & Application
- Collecting BMD observed data and store to BAMIS SERVER
- ☐ Generating of 64 District data based on 36 weather stations
- Generating 5 days WRF forecast for 64 Districts
- Collecting BMD authorized pdf of observed data and store then as csv data
- ☐ Collecting satellite images and store them in BAMIS SERVER
- Collecting FFWC data and showing them in BAMIS PORTAL
- □ Collecting and displaying BMD forecast, observed, nwp-model, warnings and other data in BAMIS PORTAL
- Automatically checking favorable weather conditions for crop
- ☐ Automatically checking favorable weather conditions for pests & disease
- Automatically generating weather table
- Automatically preparing District Bulletin documents
- Automatic bulletin generator