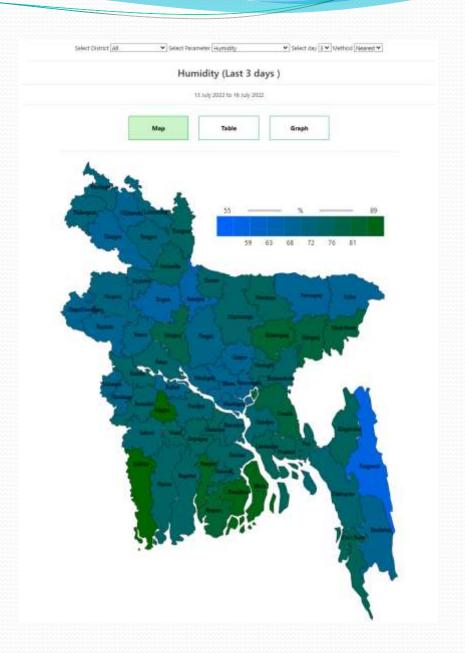

# Bangladesh Agro Meteorological Information Portal

# National Agro-Meteorology Web Portal in Bangladesh (www.bamis.gov.bd)