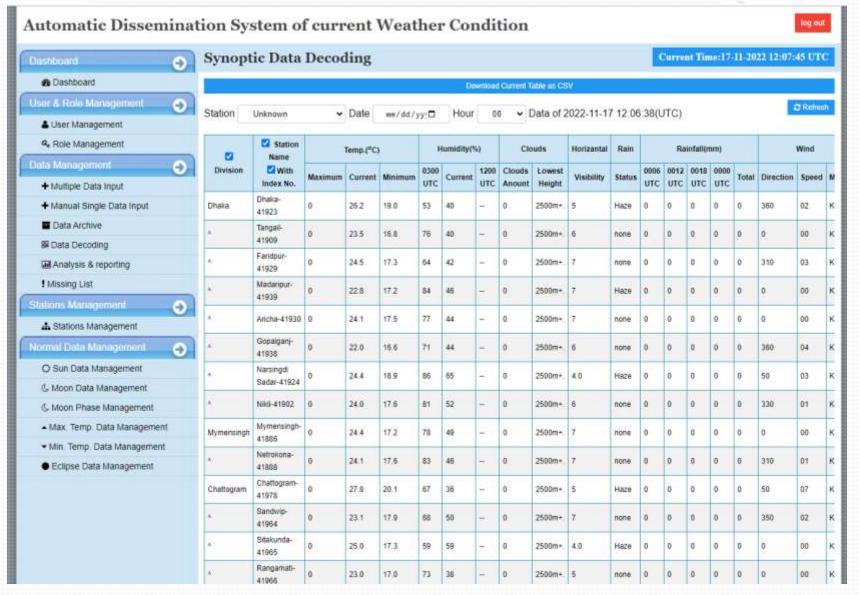

|  |

# **Aviation Software for Met-Data Transmission & Communication**



### Android APP in Google Play Store: "BMD Current Weather"



### Meteorological Observation Data Transmission Software



## Aviation-Observed-Data-Sharing-System Developed



## Multiple Fax Software System Development

| 1        |                 |   |
|----------|-----------------|---|
| •        | <b>国籍</b>       |   |
| WebSoft  | BD Fax Software | - |
| Username |                 |   |
| Password |                 |   |
|          |                 |   |



## Multiple Fax Software- Dash Board



# Synoptic Data Decoding & Dissemination System



### Meteorological Observation Data Transmission Software

Secure Login

| Meteorological Data Acquisition Sub-System |          |  |  |
|--------------------------------------------|----------|--|--|
|                                            |          |  |  |
|                                            | Username |  |  |
|                                            | username |  |  |
|                                            | Password |  |  |
|                                            | password |  |  |
|                                            | Login    |  |  |
|                                            |          |  |  |
|                                            |          |  |  |

### BMD-Server-Integration-System Solution



# Bangladesh Agro Meteorological Infor