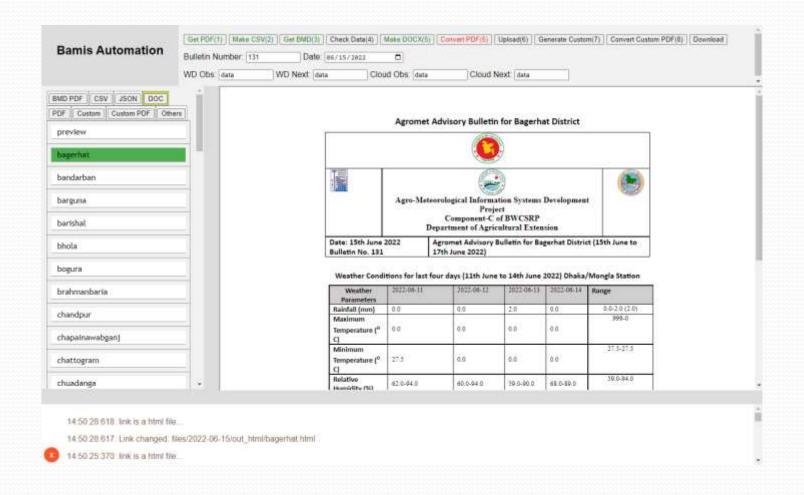

## Automation System Development of -Agro-Meteorological-Information

### **Automatic Ago-Met Advisory System**

# National Agro-Meteorology Web Portal in Bangladesh (www.bamis.gov.bd)

### WEB SOFT BD

A.I (Artificial Intelligence) & Automation Completed list:

- A.I (Artificial Intelligence) based Task & Application
- Collecting BMD observed data and store to BAMIS SERVER
- ☐ Generating of 64 District data based on 36 weather stations
- Generating 5 days WRF forecast for 64 Districts
- Collecting BMD authorized pdf of observed data and store then as csv data
- ☐ Collecting satellite images and store them in BAMIS SERVER
- Collecting FFWC data and showing them in BAMIS PORTAL
- □ Collecting and displaying BMD forecast, observed, nwp-model, warnings and other data in BAMIS PORTAL
- Automatically checking favorable weather conditions for crop
- ☐ Automatically checking favorable weather conditions for pests & disease
- Automatically generating weather table
- Automatically preparing District Bulletin documents
- Automatic bulletin generator