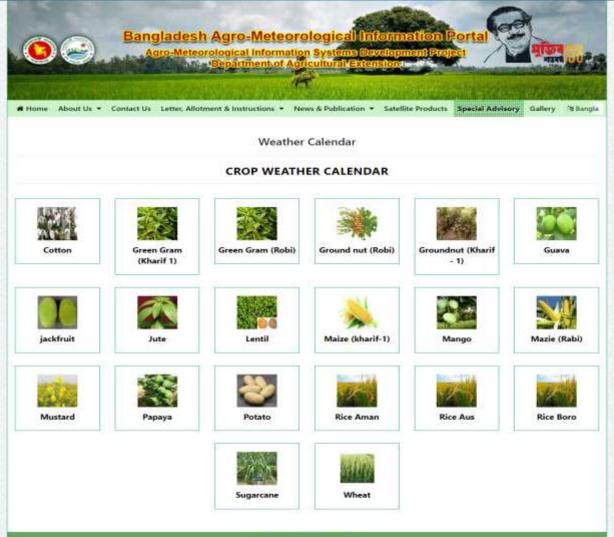

# Bangladesh Agro Meteorological Information Portal

## Crop-weather-calendar-Bangladesh-Agro-Meteorological-Information-Portal