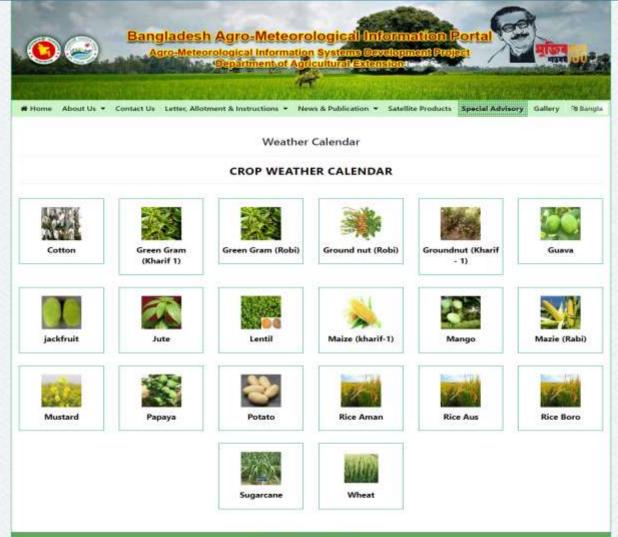

ata Acquisition Sub-System |          |  |  |
|--------------------------------------------|----------|--|--|
|                                            |          |  |  |
|                                            | Username |  |  |
|                                            | username |  |  |
|                                            | Password |  |  |
|                                            | password |  |  |
|                                            | Login    |  |  |
|                                            |          |  |  |
|                                            |          |  |  |

### BMD-Server-Integration-System Solution



# Bangladesh Agro Meteorological Information Portal



## Crop-weather-calendar-Bangladesh-Agro-Meteorological-Information-Portal



## Automation System Development of -Agro-Meteorological-Information



### **IOS & Android APP in Google Play Store: "BAMIS Portal"**







### **Automatic Ago-Met Advisory System**

#### Rice Aman

- Stage:Grain Formation
- Apply irrigation.
- Maintain 2-5 cm land water level.
- Present weather condition is congenial for False smut infestation. Apply Fertilizer management.

#### Vegetable

- Powdery mildew disease can occur in cucumbers. For control, apply pesticides of the hexaconazole or mancozeb group.
- Eggplant may be attacked by tip and fruit borer under prevailing weather conditions. For control, cut and destroy the
  affected tip along with the insects. Insect reproduction is likely to be greatly reduced by using pheromone traps. Use
  spray of approval dose of insecticides, i