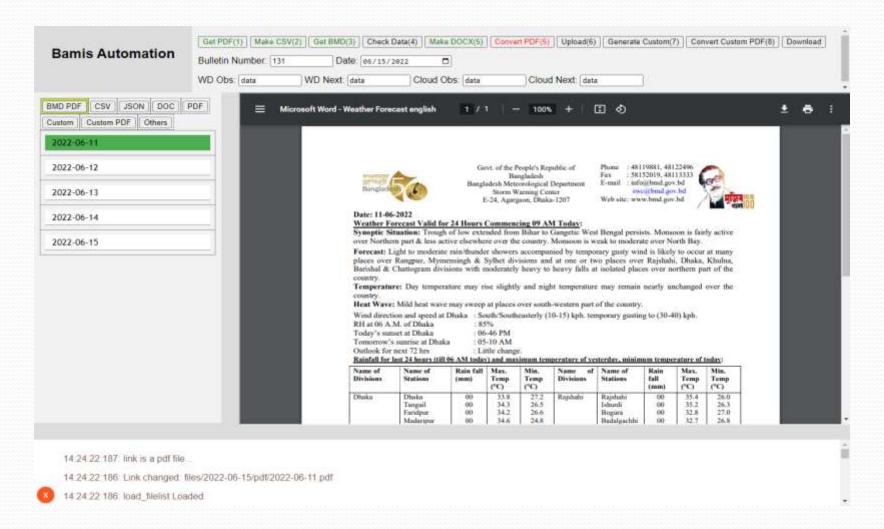

in BAMIS SERVER
- Collecting FFWC data and showing them in BAMIS PORTAL
- □ Collecting and displaying BMD forecast, observed, nwp-model, warnings and other data in BAMIS PORTAL
- Automatically checking favorable weather conditions for crop
- ☐ Automatically checking favorable weather conditions for pests & disease
- Automatically generating weather table
- Automatically preparing District Bulletin documents
- Automatic bulletin generator

#### Collecting BMD observed data

Collecting BMD observed data and store to BAMIS SERVER



#### 64 District data

Generating of 64 District data based on 36 weather stations



#### 5 days WRF forecast

Generating 5 days WRF forecast for 64 Districts



#### Collecting pdf

#### Collecting BMD authorized pdf of observed data and store them as csv data



## Collecting satellite images

Collecting satellite images and store them in BAMIS SERVER



#### Collecting FFWC data

Collecting FFWC data and showing them in BAMIS PORTAL



#### WATER LEVEL

| The Character St. St. London. |              |        |       |