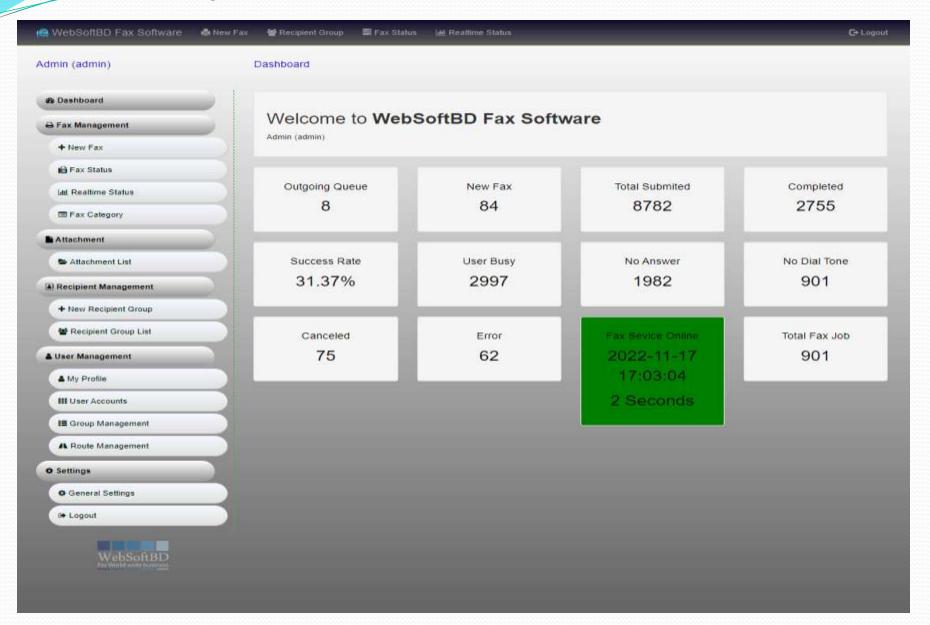

## Multiple Fax Software System Development

| 1        |                 |   |
|----------|-----------------|---|
| •        | <b>国籍</b>       |   |
| WebSoft  | BD Fax Software | - |
| Username |                 |   |
| Password |                 |   |
|          |                 |   |

## Multiple Fax Software- Dash Board