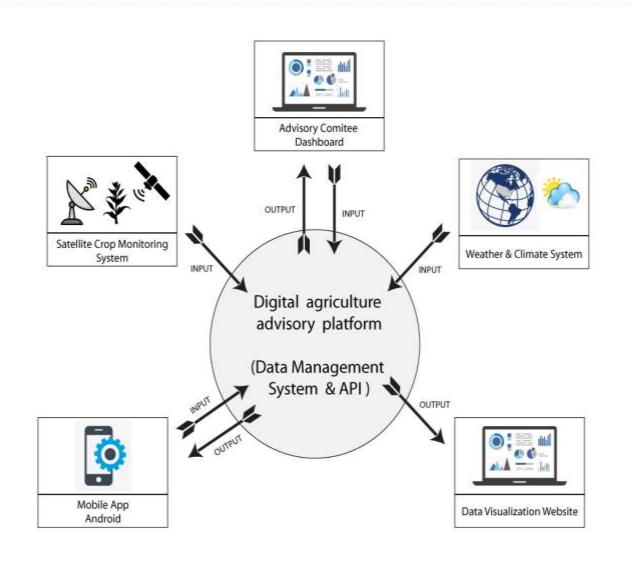

## Automation System Development of -Agro-Meteorological-Information

# Artificial Intelligence (A.I.) Development for BAMIS