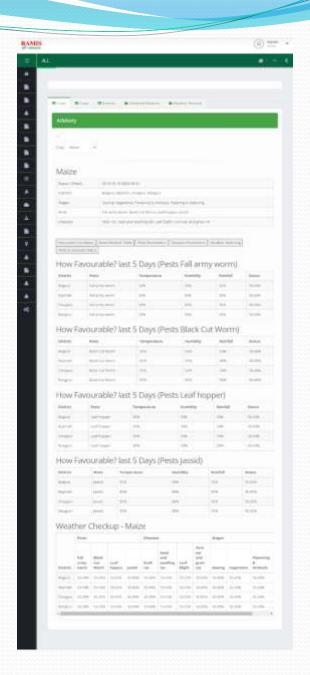

### WEB SOFT BD

A.I (Artificial Intelligence) & Automation Completed list:

- A.I (Artificial Intelligence) based Task & Application
- Collecting BMD observed data and store to BAMIS SERVER
- ☐ Generating of 64 District data based on 36 weather stations
- Generating 5 days WRF forecast for 64 Districts
- Collecting BMD authorized pdf of observed data and store then as csv data
- ☐ Collecting satellite images and store them in BAMIS SERVER
- Collecting FFWC data and showing them in BAMIS PORTAL
- □ Collecting and displaying BMD forecast, observed, nwp-model, warnings and other data in BAMIS PORTAL
- Automatically checking favorable weather conditions for crop
- ☐ Automatically checking favorable weather conditions for pests & disease
- Automatically generating weather table
- Automatically preparing District Bulletin documents
- Automatic bulletin generator