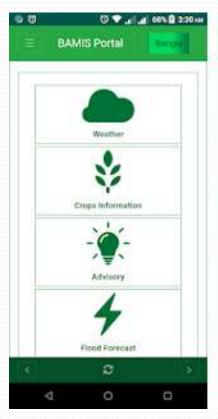

|          |  |  |
|                                            | Username |  |  |
|                                            | username |  |  |
|                                            | Password |  |  |
|                                            | password |  |  |
|                                            | Login    |  |  |
|                                            |          |  |  |
|                                            |          |  |  |

### BMD-Server-Integration-System Solution



# Bangladesh Agro Meteorological Information Portal



## Crop-weather-calendar-Bangladesh-Agro-Meteorological-Information-Portal



## Automation System Development of -Agro-Meteorological-Information



### **IOS & Android APP in Google Play Store: "BAMIS Portal"**







### **Automatic Ago-Met Advisory System**

#### Rice Aman

- Stage:Grain Formation
- Apply irrigation.
- Maintain 2-5 cm land water level.
- Present weather condition is congenial for False smut infestation. Apply Fertilizer management.

#### Vegetable

- Powdery mildew disease can occur in cucumbers. For control, apply pesticides of the hexaconazole or mancozeb group.
- Eggplant may be attacked by tip and fruit borer under prevailing weather conditions. For control, cut and destroy the
  affected tip along with the insects. Insect reproduction is likely to be greatly reduced by using pheromone traps. Use
  spray of approval dose of insecticides, if necessary or recommended local organic insecticides may be used.
- Under the prevailing weather condition, there is a chance of aphid at