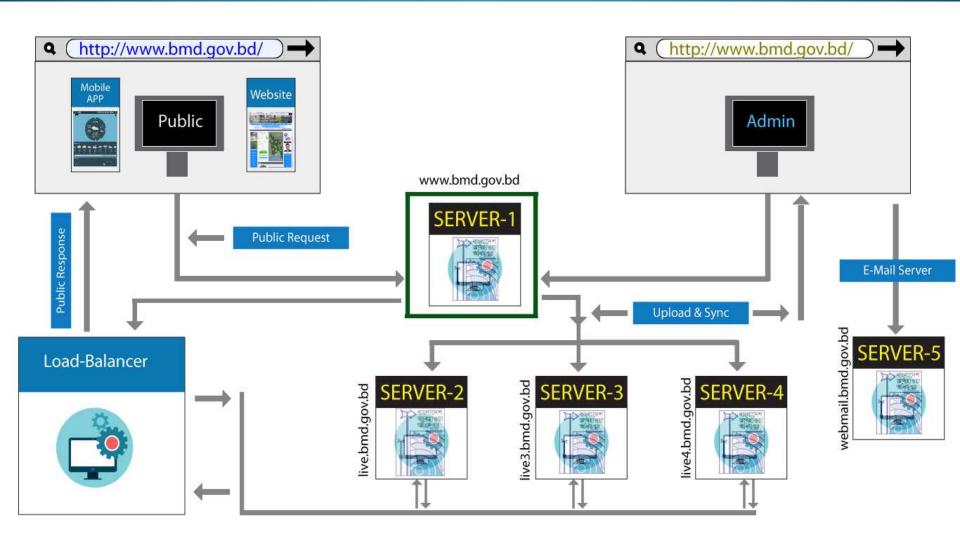

c Data Decoding & Dissemination System



### Meteorological Observation Data Transmission Software

Secure Login

| Meteorological Data Acquisition Sub-System |          |  |  |
|--------------------------------------------|----------|--|--|
|                                            |          |  |  |
|                                            | Username |  |  |
|                                            | username |  |  |
|                                            | Password |  |  |
|                                            | password |  |  |
|                                            | Login    |  |  |
|                                            |          |  |  |
|                                            |          |  |  |

### BMD-Server-Integration-System Solution



# Bangladesh Agro Meteorological Information Portal



## Crop-weather-calendar-Bangladesh-Agro-Meteorological-Information-Portal



## Automation System Development of -Agro-Meteorological-Information



### **IOS & Android APP in Google Play Store: "BAMIS Portal"**







### **Automatic Ago-Met Advisory System**

#### Rice Aman

- Stage:Grain Formation
- Apply irrigation.
- Maintain 2-5 cm land water level.
- Present weather condition is congenial for False smut infestation. Apply Fertilizer management.

#### Vegetable

- Powdery mildew disease can occur in cucumbers. For control, apply pesticides of the hexaconazole or mancozeb group.
- Eggplant may be attacked by tip and fruit borer under prevailing weather conditions. For control, cut and destroy the
  affected tip along with the i