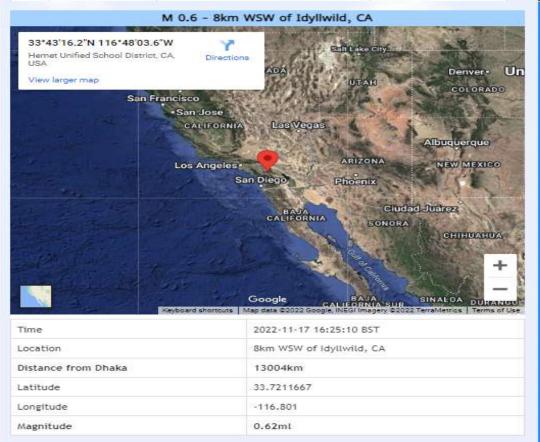

### Recent Earthquakes

|    | Bangladesh                 | Neighbors                                    | Worldwide |  |
|----|----------------------------|----------------------------------------------|-----------|--|
| SL | Time                       | Location                                     | Magnitude |  |
| 1  | 2022-11-17<br>16:25:10 BST | 8km WSW of Idyllwild, CA                     | 0.62 mt   |  |
| 2  | 2022-11-17<br>16:23:26 BST | 3km SE of Lake Henshaw, CA                   | 0.7 ml    |  |
| 3  | 2022-11-17<br>16:20:28 BST | 6km NW of The Geysers, CA                    | 0.35 md   |  |
| 4  | 2022-11-17<br>16:02:01 BST | 65 km ESE of Denali National Park,<br>Alaska | 1.3 ml    |  |