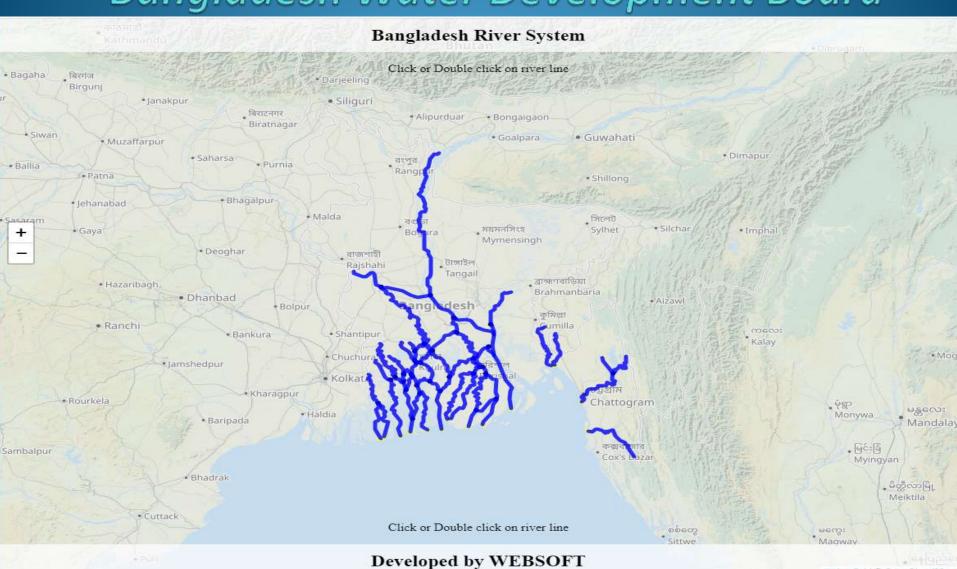

### **Salinity Erosion & Prediction Model**

# Salinity-model-Development for Bangladesh Water Development Board

# Water Level Visualization & Prediction - for Bangladesh Water Development Board